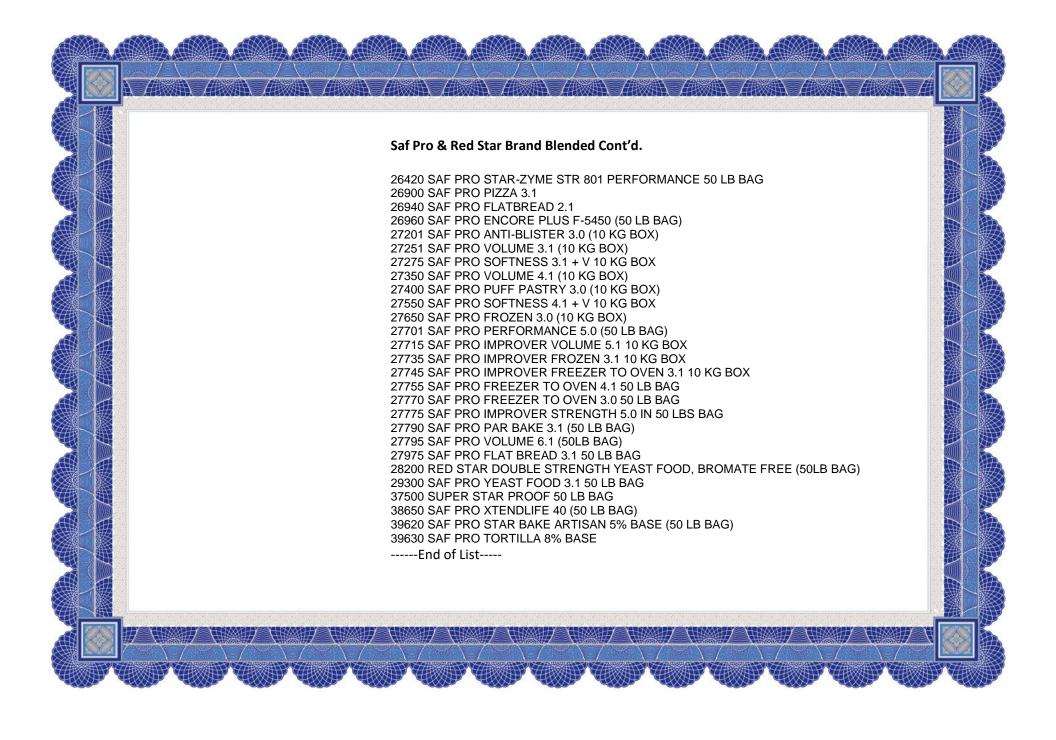

## **Lesaffre Corporation**

7475 W Main St - Milwaukee, WI 53214 - USA

Product: Saf Pro & Red Star Brand Blended (See List Below)

Met or Exceeded BioChecked Non GMO Certified™ Standards\* To Use The BioChecked Non GMO Certified™ Trademark Of Consumer Environmental Health Awareness. *BioChecked™* Is An Independent Third Party That Holds The Producers Certificate of Genetic Testing From Laboratories, So They May Bear The Trusted Seal Of BioChecked Non GMO Certified™.