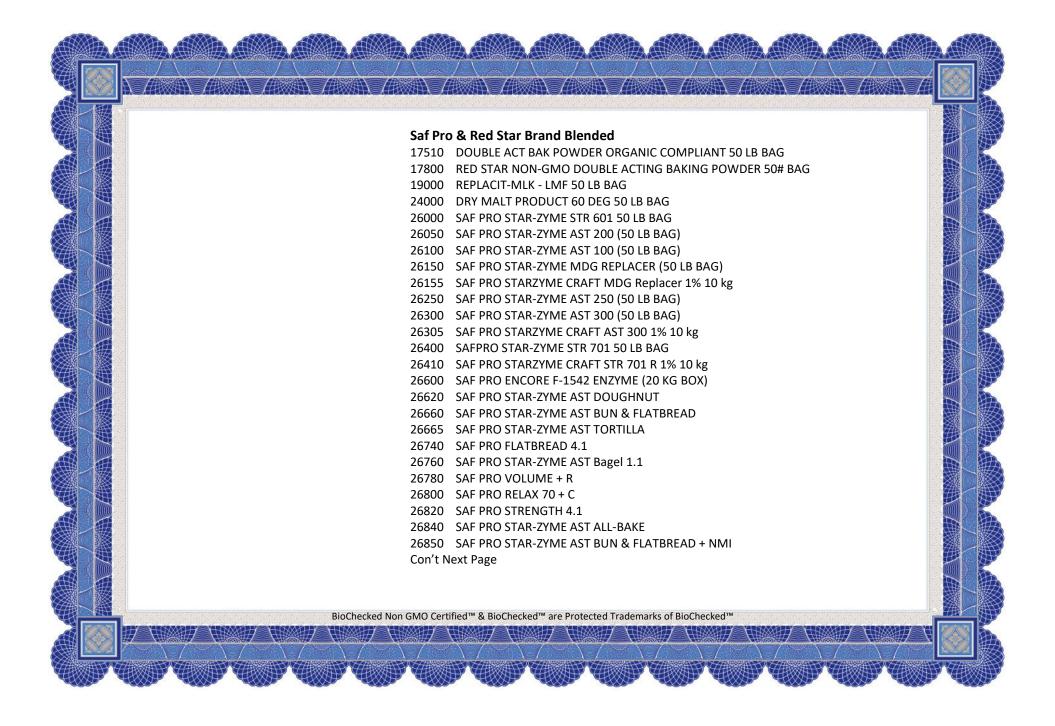

## **Lesaffre Corporation**

7475 W Main St - Milwaukee, WI 53214 - USA

Product: Saf Pro & Red Star Brand Blended (See List Below)

Met or Exceeded BioChecked Non GMO Certified™ Standards\* To Use The BioChecked Non GMO Certified™ Trademark Of Consumer Environmental Health Awareness. *BioChecked™* Is An Independent Third Party That Holds The Producers Certificate of Genetic Testing From Laboratories, So They May Bear The Trusted Seal Of BioChecked Non GMO Certified™.